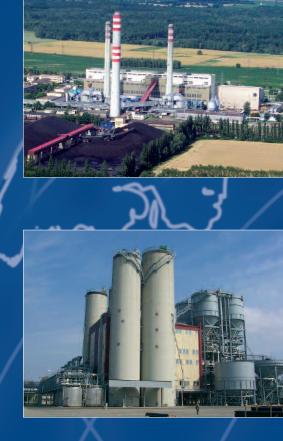

- INTERNATIONAL POWER'S PRIMARY BUSINESS IS THE GENERATION OF ELECTRICITY. OVERALL, WE HAVE INTERESTS IN 30,781 MW (GROSS) OF POWER GENERATING CAPACITY IN 18 COUNTRIES
- AN INTERNATIONAL INDEPENDENT POWER PRODUCER WITH A DIVERSE
  FUEL PORTFOLIO INCLUDING
  THERMAL AND RENEWABLE ENERGY
- THROUGH OUR 100% OWNERSHIP OF OPATOVICE AND SIZEABLE INVESTMENT IN PRAŽKÁ TEPLÁRENSKÁ, INTERNATIONAL POWER IS A MAJOR SUPPLIER OF ELECTRICITY AND HEAT TO THE PEOPLE OF THE CZECH REPUBLIC