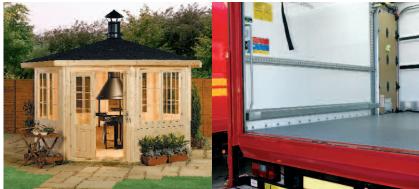

## MAKING WOOD WORK

HAVE YOU EVER COME ACROSS FINNFOREST, EUROPE'S LEADING ENGINEERED WOOD PRODUCTS COMPANY?

Our innovative materials are used in spectacular constructions like the glulam beams defining the Sheffield Winter Gardens. They also appear in homes and gardens all over the UK with decking, mouldings, cabins, flooring and loads of other products sold through retailers.

Elsewhere our specialist Finnish birch or spruce plywood is used to provide strong and durable solutions for commercial vehicle floors and linings, furniture production, timber frame housing or concrete formwork so the chances are even if you've never heard of us, you've had the benefit of using our products, one way or another.